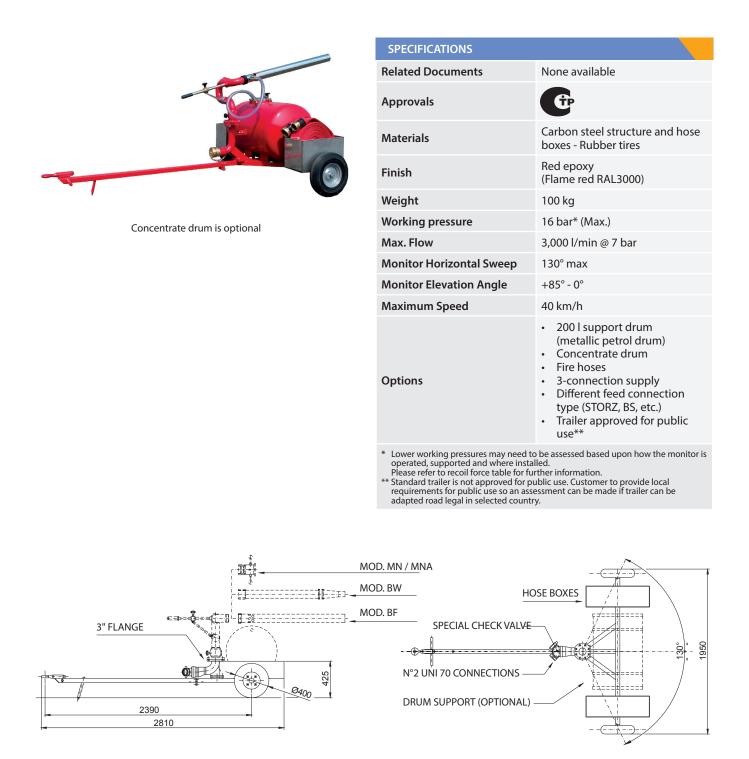

## Trailers & Towers | Monitor Trailers & Carts | MT Self Inducting Monitor Trailer

| Part number | ØA (inch) | ØB (UNI70) (inch) | Tank volume (l)         | Weight (kg) |
|-------------|-----------|-------------------|-------------------------|-------------|
| EMT2R3      | 3"        | 2" x 2-1/2"       | None                    | 100         |
| EMT2002R3   | 3"        | 2" x 2-1/2"       | 200 (drum support only) | 110         |