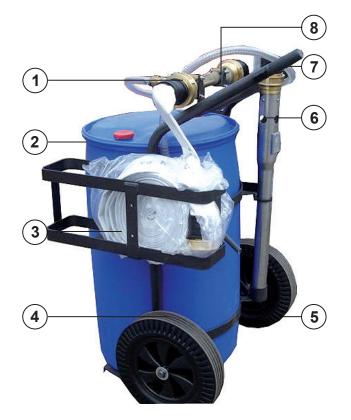

| Item | Description                                                              |
|------|--------------------------------------------------------------------------|
| 1    | Quick-mixing ratio selector valve (optional)                             |
| 2    | Foam drum (optional)                                                     |
| 3    | 20 m hose (optional)                                                     |
| 4    | Drum support with quick load device and safety lock belt                 |
| 5    | Rubber tires Ø 400 mm x 80 mm                                            |
| 6    | Portable foam branch pipe model EPB-4                                    |
| 7    | Rubber handle Ø 35 mm                                                    |
| 8    | In-line mixer type SB, complete with pick-up tube and foam cut-off valve |