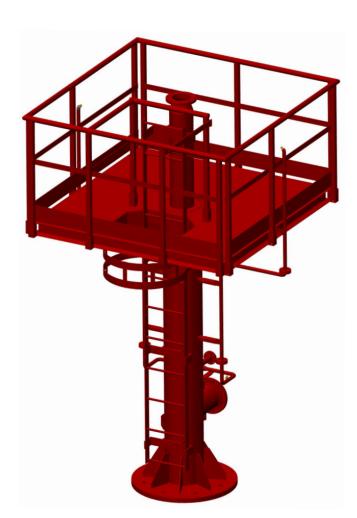

## Trailers & Towers | Monitor Tower | Model MPR Fixed Platform Monitor Tower

| SPECIFICATIONS        |                                  |
|-----------------------|----------------------------------|
| Related Documents     | None available                   |
| Max. Working pressure | 12 bar                           |
| Weight                | 1,675 kg (10 m)                  |
| Finish                | Red epoxy<br>(Flame red RAL3000) |