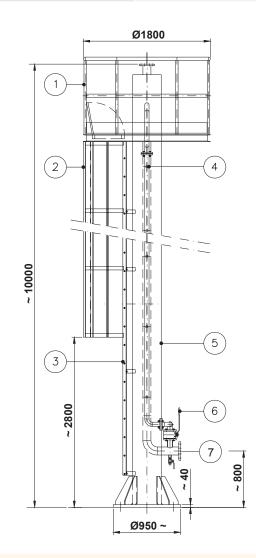

Other heights available on request - dimensions for 10 m tower -Fabricated according to EN14122

- Fixed platform 1 2

  - Safety protection
- 3 Access ladder
- 4 Cooling system

- 5 Load-bearing pipe
- 6 Cooling system cut-off valve
- 7 Supply