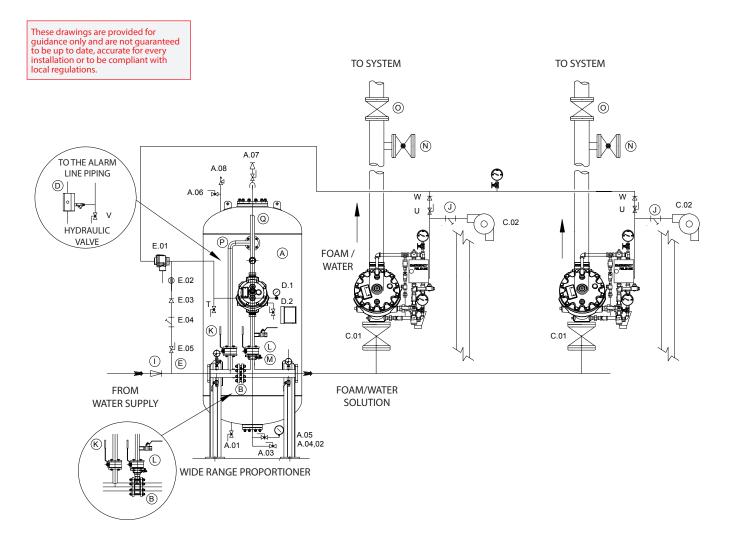

## Foam Systems | Multiple Foam Deluge System - Pre-Piped

| Pos. | Description                                                     | Pos. | Description                                                     |
|------|-----------------------------------------------------------------|------|-----------------------------------------------------------------|
| Α    | Foam concentrate bladder tank, including:                       | Е    | Concentrate control valve priming connection package (optional) |
| A.01 | Water drain/Fill valve                                          | E.01 | PORV (Pressure Operated Relief Valve) 1/2"/DN15                 |
| A.02 | Foam concentrate level drain                                    | E.02 | Restricted orifice 1/8"                                         |
| A.03 | Concentrate drain / fill valve                                  | E.03 | Soft seat check valve                                           |
| A.04 | Foam level hydrometer valve                                     | E.04 | Y-strainer                                                      |
| A.05 | Hydrometer (Foam concentrate gauge)                             | E.05 | Ball valve                                                      |
| A.06 | Tank water vent valve                                           | 1    | System check valve                                              |
| A.07 | Diaphragm concentrate vent valve                                | J    | Alarm line piping                                               |
| A.08 | Hydrostatic relief valve                                        | K    | Bladder tank water supply control valve                         |
| В    | Proportioning concentrate controller or Wide range proportioner | L    | Foam concentrate control shut-off valve                         |
| C    | Deluge valve model E and conventional trim                      | M    | Foam concentrate swing check valve                              |
| C.01 | Water supply control valve                                      | N    | Foam solution test valve (optional)                             |
| C.02 | Water motor alarm                                               | 0    | System isolation valve (optional)                               |
| D    | Foam concentrate control valve (Halar®) and trim (optional)     | P    | Water supply piping to bladder tank                             |
| D.1  | Water gauge                                                     | Q    | Foam concentrate discharge piping                               |
| D.2  | Auxiliary drain valve                                           | R    | Priming line 1/2"/DN15                                          |
|      |                                                                 | U    | Concentrate control valve priming / release isolation valve     |
|      |                                                                 | W    | Alarm line piping check valve                                   |