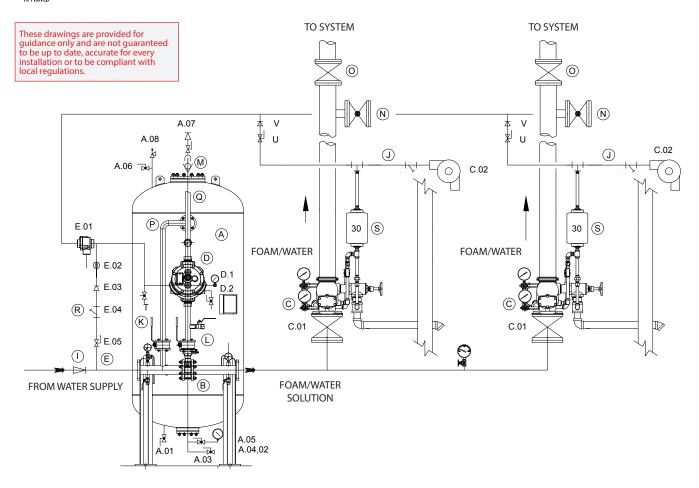

## Foam Systems | Multiple Foam Wet System - Pre-Piped (FM)

| Pos. | Description                                                 | Pos. | Description                                                     |
|------|-------------------------------------------------------------|------|-----------------------------------------------------------------|
| Α    | Foam concentrate bladder tank, including:                   | E    | Concentrate control valve priming connection package (optional) |
| A.01 | Water drain/Fill valve                                      | E.01 | PORV (Pressure Operated Relief Valve) 1/2"/DN15                 |
| A.02 | Foam concentrate level drain                                | E.02 | Restricted orifice 1/8"                                         |
| A.03 | Concentrate drain / fill valve                              | E.03 | Soft seat check valve                                           |
| A.04 | Foam level hydrometer valve                                 | E.04 | Y-strainer                                                      |
| A.05 | Hydrometer (Foam concentrate gauge)                         | E.05 | Ball valve                                                      |
| A.06 | Tank water vent valve                                       | 1    | System check valve                                              |
| A.07 | Diaphragm concentrate vent valve                            | J    | Alarm line piping                                               |
| 80.A | Hydrostatic relief valve                                    | K    | Bladder tank water supply control valve                         |
| В    | Wide range proportioner                                     | L    | Foam concentrate control shut-off valve                         |
| C    | Alarm check valve model J-1 and trim                        | M    | Foam concentrate swing check valve                              |
| C.01 | Water supply control valve                                  | N    | Foam solution test valve (optional)                             |
| C.02 | Water motor alarm                                           | 0    | System isolation valve (optional)                               |
| D    | Foam concentrate control valve (Halar®) and trim (optional) | P    | Water supply piping to bladder tank                             |
| D.1  | Water gauge                                                 | Q    | Foam concentrate discharge piping                               |
| D.2  | Auxiliary drain valve                                       | R    | Priming line 1/2"/DN15                                          |
|      |                                                             | S    | Retard chamber                                                  |
|      |                                                             | T    | Manual foam concentrate release (optional)                      |
|      |                                                             | U    | PORV alarm line isolating valve                                 |