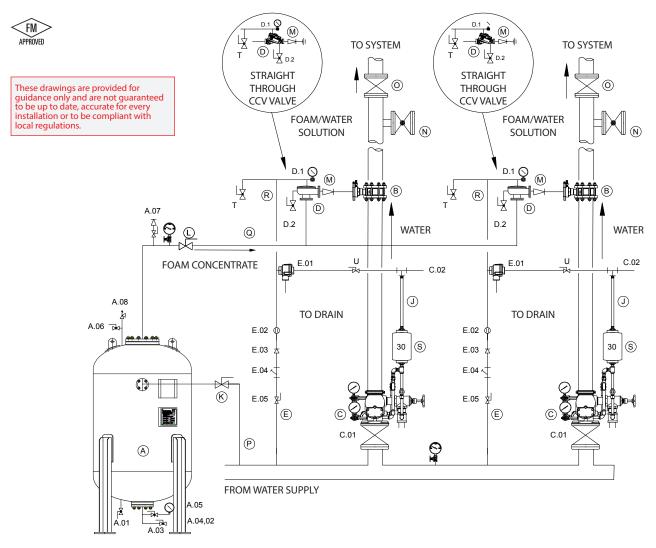

## Foam Systems | Multiple Foam Wet System - Riser Mounted (FM)

| Pos. | Description                                                 | Pos. | Description                                                     |
|------|-------------------------------------------------------------|------|-----------------------------------------------------------------|
| Α    | Foam concentrate bladder tank, including:                   | E    | Concentrate control valve priming connection package (optional) |
| A.01 | Water drain/Fill valve                                      | E.01 | PORV (Pressure Operated Relief Valve) 1/2"/DN15                 |
| A.02 | Foam concentrate level drain                                | E.02 | Restricted orifice 1/8"                                         |
| A.03 | Concentrate drain / fill valve                              | E.03 | Soft seat check valve                                           |
| A.04 | Foam level hydrometer valve                                 | E.04 | Y-strainer                                                      |
| A.05 | Hydrometer (Foam concentrate gauge)                         | E.05 | Ball valve                                                      |
| A.06 | Tank water vent valve                                       | J    | Alarm line piping                                               |
| A.07 | Diaphragm concentrate vent valve                            | K    | Bladder tank water supply control valve                         |
| A.08 | Hydrostatic relief valve                                    | L    | Foam concentrate control shut-off valve                         |
| В    | Wide range proportioner                                     | M    | Foam concentrate swing check valve                              |
| C    | Alarm check valve model J-1 and trim                        | N    | Foam solution test valve (optional)                             |
| C.01 | Water supply control valve                                  | 0    | System isolation valve (optional)                               |
| C.02 | Water motor alarm                                           | Р    | Water supply piping to bladder tank                             |
| D    | Foam concentrate control valve (Halar®) and trim (optional) | Q    | Foam concentrate discharge piping                               |
| D.1  | Water gauge                                                 | R    | Priming line 1/2"/DN15"                                         |
| D.2  | Auxiliary drain valve                                       | S    | Retard chamber                                                  |
|      |                                                             | T    | Manual foam concentrate release (optional)                      |
|      |                                                             | U    | PORV alarm line isolating valve                                 |