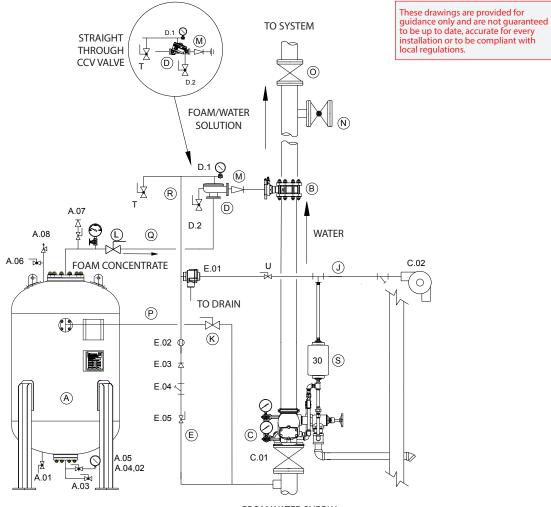

## Foam Systems | Single Foam Wet System - Riser Mounted (FM)

| EB∪W   | \Λ/ΔTFR | SUPPLY |
|--------|---------|--------|
| LUCIAI | WHILL   | JUFFLI |

| Pos. | Description                                                 | Pos. | Description                                                     |
|------|-------------------------------------------------------------|------|-----------------------------------------------------------------|
| Α    | Foam concentrate bladder tank, including:                   | E    | Concentrate control valve priming connection package (optional) |
| A.01 | Water drain / fill valve                                    | E.01 | PORV (Pressure Operated Relief Valve) 1/2"/DN15                 |
| A.02 | Foam concentrate level drain                                | E.02 | Restricted orifice 1/8"                                         |
| A.03 | Concentrate drain / fill valve                              | E.03 | Soft seat check valve                                           |
| A.04 | Foam level hydrometer valve                                 | E.04 | Y-strainer                                                      |
| A.05 | Hydrometer (Foam concentrate gauge)                         | E.05 | Ball valve                                                      |
| A.06 | Tank water vent valve                                       | J    | Alarm line piping                                               |
| A.07 | Diaphragm concentrate vent valve                            | K    | Bladder tank water supply control valve                         |
| A.08 | Hydrostatic relief valve                                    | L    | Foam concentrate control shut-off valve                         |
| В    | Wide range proportioner                                     | M    | Foam concentrate swing check valve                              |
| C    | Alarm check valve model J-1 and trim                        | N    | Foam solution test valve (optional)                             |
| C.01 | Water supply control valve                                  | 0    | System isolation valve (optional)                               |
| C.02 | Water motor alarm                                           | Р    | Water supply piping to bladder tank                             |
| D    | Foam concentrate control valve (Halar®) and trim (optional) | Q    | Foam concentrate discharge piping                               |
| D.1  | Water gauge                                                 | R    | Priming line 1/2"/DN15                                          |
| D.2  | Auxiliary drain valve                                       | S    | Retard chamber                                                  |
|      |                                                             | Т    | Manual foam concentrate release (optional)                      |
|      |                                                             | U    | PORV alarm line isolating valve                                 |